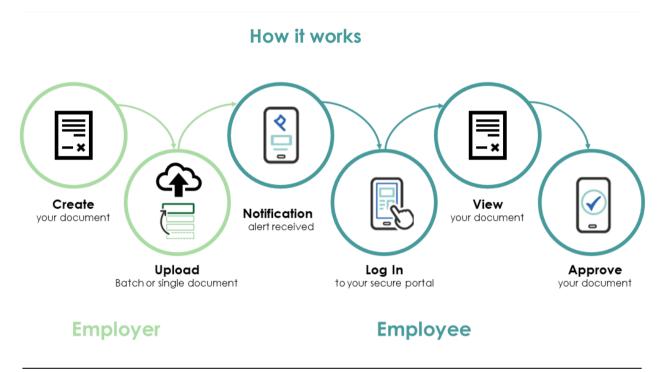

Your ELMhub portal already provides you with tracking of distribution, receipt and opening of documents but if you need that little bit extra, add esign document approval to your existing solution.

You can upload single documents or documents in bulk, quickly and easily. Each approved document is sealed with a date/time/IP/browser stamp for easy and quick confirmation.

Esign digital document approval is so easy to use, with 100% delivery, it provides faster results than traditional methods. Administrators can import, view, track responses and download approved documents from their admin dashboard.

Designed for a range of devices including mobile, desktop, laptop and tablet, users can view, approve, and download documents any place, any time; 24/7/365.

Once approved, the document stays in their secure personal ELMhub portal for future reference, download or viewing.