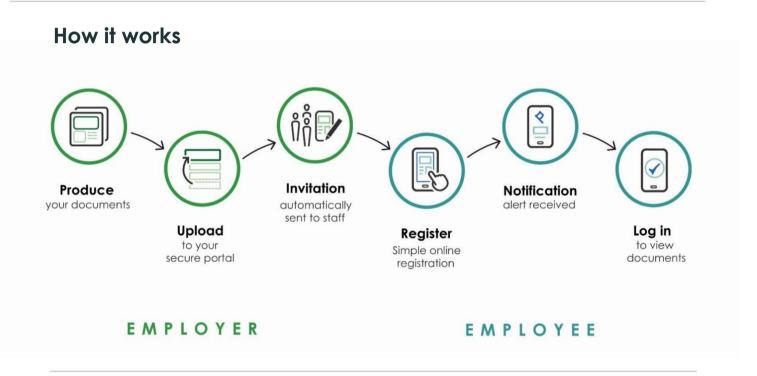

## Hundreds of thousands of employees are now enjoying the benefits of ELMhub epayslips.

The SSLPost ELMhub epayslip solution offers a secure, auditable, cost-saving electronic method by which you can send PAYE documents including payslips, P60s, P11Ds and P45s. The ELMhub can also be used to distribute a wide range of HR documents, user guides, employee handbooks and employee communications.

With salary documents at employee's fingertips; accessible anytime, anywhere and delivered within minutes, delivering payslips just got easier.

### Why do employees love ELMhub epayslips?

- No software or app download needed
- Simple, one-off registration
- Access via desktop, laptop, tablet or mobile phone
- Mobile access, 24/7/365, anytime, anyplace, anywhere
- Notification when documents ready to view
- Epayslips, P60s, P11Ds, P45s at their fingertips
- Single sign-on to other business applications available
- All work-related documentation in one place
- Documents at their fingertips; never lose a payslip again!